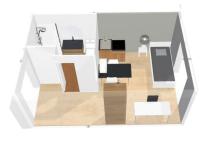

59 route de Vienne 69007 Lyon

+33 (0)7 71 44 41 55

Living room :

flats

- Single bed or sofa bed depending

- Storage (wardrobe, bookcase, ...)

- Living room and room separated in T2

on the type of accomodation

### Fully furnished apartments ready to live

Equipped kitchen :

- Fridge
- Microwave
- Hotplates
- Tableware and kitchen ustensils Storage cabinet
- Dining area with table and chairs Heating towel rail

**Free Internet access** 

#### - Shower - Toilets

Bathroom :

- Sink