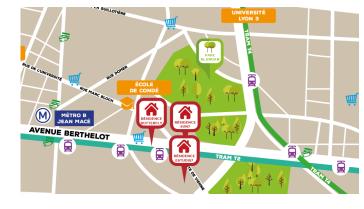

59 route de Vienne 69007 Lyon

+33 (0)7 71 44 41 55

Living room :

flats

- Single bed or sofa bed depending

- Storage (wardrobe, bookcase, ...)

- Living room and room separated in T2

on the type of accomodation

### lyonberthelot@cardinalcampus.fr