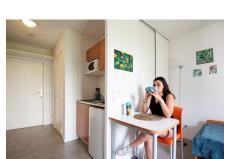

### Fully furnished apartments ready to live

### Living room:

- Single bed or double bed depending on the type of accomodation
- Desk
- Storage (wardrobe, bookcase, ...)
- Cleaning package

## Equipped kitchen:

# Bathroom:

- Shower or tub - Fridge - Microwave oven
  - Toilets
- Sink - Hotplates
- Tableware and kitchen ustensils Storage cabinet
- Dining area with table and chairs Heating towel rail