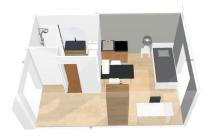

# **Apartment facilities**

### Fully furnished apartments ready to live

### Living room:

- Single bed or double bed depending on the type of accomodation
- Desk
- Storage (wardrobe, bookcase, ...)
- Cleaning package

## Equipped kitchen:

# Bathroom:

- Shower or tub - Fridge - Microwave oven
  - Toilets
- Sink - Hotplates
- Tableware and kitchen ustensils Storage cabinet
- Dining area with table and chairs Heating towel rail