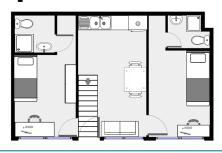

#### Appartementto share :

- Equipped kitchen and commun living room Equiped kitchen:
   Fridge, micro-way
- Private room with single bed
- Study area
- Many storages
- Private bathroom with toilets and shower
- Cleaning package, tableware and kitchen ustensils

## Prices 2023

Hot water, electricity and heating included

| Type of accomodation                                     | Rent / month<br>(taxes included) | Deposit |
|----------------------------------------------------------|----------------------------------|---------|
| Room 12 sqm - classic kitchen and living room to share   | 420 €                            | 400 €   |
| Room 12 sqm - classic + kitchen and living room to share | 450 €                            |         |
| Room 12 sqm - premium kitchen and living room to share   | 480 €                            |         |
| Room 12 sqm - premium + kitchen and living room to share | 550 €                            | 600 €   |
| Studio apartment 15 sqm                                  | 485 €                            |         |