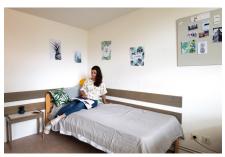

#### Fully furnished apartments ready to live

#### Appartementto share :

- Equipped kitchen and commun living room Equiped kitchen:
   Fridge, micro-way
- Private room with single bed
- Study area
- Many storages
- Private bathroom with toilets and shower
- Cleaning package, tableware and kitchen ustensils