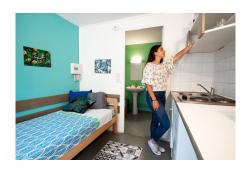

#### Studio

- Fridge, micro-wave oven, hotplates
- Storage cabinet

Night area with single bed Study area with desk Private bathroom with toilets and shower

Free WIFI access