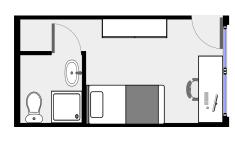

### Individual rooms :

- Night area with single bed
- Study area
- Many storages

tional sty

elcom

- Private bathroom with toilets and shower
- Cleaning package, tableware and kitchen ustenstils

## Submit your application on cardinalcampus.fr

\* Your lease in one clic

- Equipped kitchen :
- plates
- Storage cabinet

Study area Private bathroom with

toilets and shower