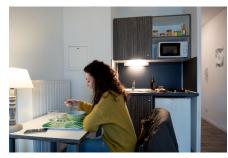

## Fully furnished apartments ready to live

### Living room :

- Single bed
- Study area with desk
- Storage (wardrobe, bookcase, ...)-Cleaning package
- Hotplates

#### Equipped kitchen : - Fridge

- Microwave

- Shower

- Toilets

Bathroom :

- Sink
- Tableware and kitchen ustensils Storage cabinet
- Dining area with table and chairs Heating towel rail

**Free Internet access** 