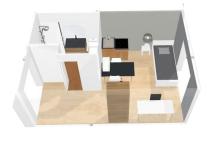

## Fully furnished apartments ready to live

### Living room :

- Single bed
- Study area with desk
- Storage (wardrobe, bookcase, ...)-Cleaning package
- Hotplates

#### Equipped kitchen : - Fridge

- Microwave

- Shower

- Toilets

Bathroom :

- Sink
- Tableware and kitchen ustensils Storage cabinet
- Dining area with table and chairs Heating towel rail

**Free Internet access** 