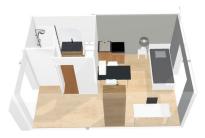

#### Fully furnished apartments ready to live

#### Living room:

- Single bed or double bed depending on the type of accomodation
- Study area with desk
- Storage (wardrobe, bookcase, ...)
- Cleaning package

#### Equipped kitchen:

- Fridge
- Microwave
- Hotplates
- Tableware and kitchen ustensils Storage cabinet
- Dining area with table and chairs Heating towel rail

### **Student residence / Lyon Berthelot**

162 Avenue Berthelot 53 Route de Vienne 69007 LYON

+33 (0)7 71 44 41 55

lyonberthelot@cardinalcampus.fr

Bathroom:

- Shower

- Toilets

- Sink