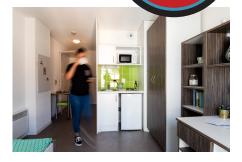

#### Equipped kitchen:

- Fridge
- Microwave
- Hotplates
- Tableware and kitchen ustensils Storage cabinet
- Dining area with table and chairs Heating towel rail